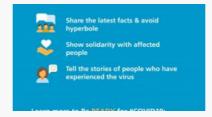

#### DO'S AND DON'TS

BACKGROUND An outbreak of Coronavirus Disease (COVID-19) was declared by the People's Republic of China on 31st December, 2019....

READ MORE

## CORONAVIRUS – DOS AND DONTS – A5 FLYER

CORONAVIRUS (COVID-19) BACKGROUND An outbreak of Coronavirus Disease (COVID-19) was declared by the People's Republic of China on 31st...