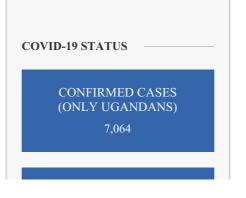

|          | С                                                  |
|----------|----------------------------------------------------|
| 🎉 MIN    | ISTRY OF HEALTH Coronavirus (Pandemic)<br>Covid-19 |
| 7,00     | 64 Confirmed Cases 70<br>Death Cases               |
| HOME     | ABOUT CORONAVIRUS                                  |
| COVID-19 | OCOMMUNICATION RESOURCES                           |
| TECHNIC  | CAL GUIDANCE                                       |
| MINISTR  | Y OF HEALTH HOME FAQ                               |