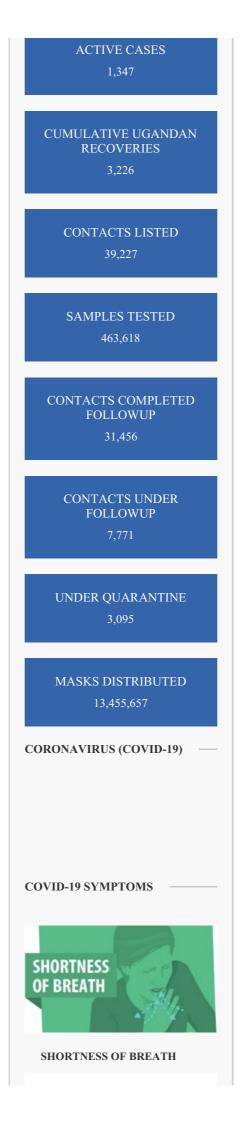

|          | С                                                  |
|----------|----------------------------------------------------|
| 🎉 MIN    | ISTRY OF HEALTH Coronavirus (Pandemic)<br>Covid-19 |
| 7,00     | 64 Confirmed Cases 70<br>Death Cases               |
| HOME     | ABOUT CORONAVIRUS                                  |
| COVID-19 | OCOMMUNICATION RESOURCES                           |
| TECHNIC  | CAL GUIDANCE                                       |
| MINISTR  | Y OF HEALTH HOME FAQ                               |