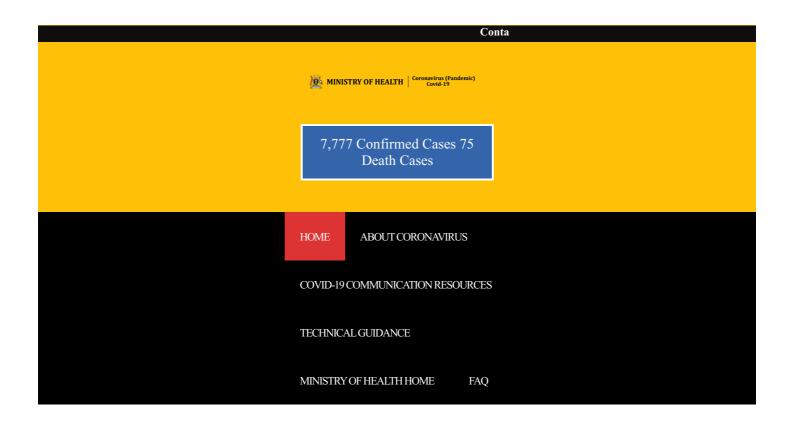

.

COVID-19 STATUS

CONFIRMED CASES
(ONLY UGANDANS)

7,777

ACTIVE CASES 1,740

CUMULATIVE UGANDAN RECOVERIES 4,033

CONTACTS LISTED 40,404

SAMPLES TESTED
477.473

CONTACTS COMPLETED FOLLOWUP 32,310

> CONTACTS UNDER FOLLOWUP 8,094

UNDER QUARANTINE
3 095

MASKS DISTRIBUTED 13,455,657

CORONAVIRUS (COVID-19) —

**COVID-19 SYMPTOMS** 

SHORTNESS OF BREATH

READ MORE