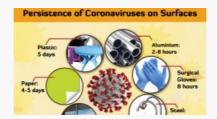

-

COVID-19 STATUS

CONFIRMED CASES
(ONLY UGANDANS)

8,287

ACTIVE CASES 1,583

CUMULATIVE UGANDAN RECOVERIES 4,430

CONTACTS LISTED 41,946

SAMPLES TESTED

CONTACTS COMPLETED FOLLOWUP 34,263

CONTACTS UNDER FOLLOWUP

UNDER QUARANTINE
3 095

MASKS DISTRIBUTED 13,455,657

CORONAVIRUS (COVID-19) —

**COVID-19 SYMPTOMS** 



SHORTNESS OF BREATH



READ MORE



DRY COUGH

READ MORE

#### **IEC RESOURCES**



# COVID-19 GUIDANCE AND ADVICE FOR OLDER PEOPLE

These document provides guidance and advice for older people about COVID-19. They give some basic information on what Covid-19...

READ MORE



SOCIAL MEDIA INFO GRAPHICS

If you develop any of the above

symptoms, isolate yourself at home and call the Ministry of Health toll...

#### READ MORE



#### SOCIAL MEDIA INFO GRAPHICS FOR COVID-19

The virus that causes COVID-19 is mainly transmitted through droplets generated when an infected person coughs, sneezes, or exhales....

#### READ MORE

## HOW CAN YOU HELP CHILDREN COPE WITH STRESS DURING THIS COVID-19 OUTBREAK?

Provide detailed information to the children on COVID-19. Explain what is going on now and give them clear information about how to reduce their risk of being infected by the disease in words that they can understand depending on their age.

#### **CHILDREN**

Download MOH | Attachments | Resources # File Description Date added File size Downloads 1 children-07 Ju