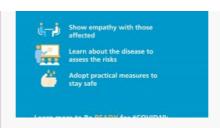

### HOW CAN YOU HELP CHILDREN COPE WITH STRESS DURING THIS COVID-19 OUTBREAK?

Provide detailed information to the children on COVID-19. Explain what is going on now and give them clear information about how to reduce their risk of being infected by the disease in words that they can understand depending on their age.