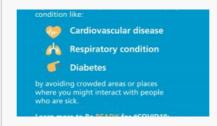

If you develop any of the above

symptoms, isolate yourself at home and call the Ministry of Health toll...