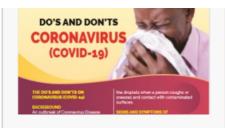

#### CORONAVIRUS – DOS AND DONTS – A5 FLYER

CORONAVIRUS (COVID-19) BACKGROUND An outbreak of Coronavirus Disease (COVID-19) was declared by the People's Republic of China on 31st...