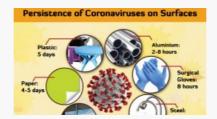

.

COVID-19 STATUS

CONFIRMED CASES
(ONLY UGANDANS)

11,557

ACTIVE CASES

CUMULATIVE UGANDAN RECOVERIES 7,269

CONTACTS LISTED 48,020

SAMPLES TESTED 539,146

CONTACTS COMPLETED FOLLOWUP 45,837

> CONTACTS UNDER FOLLOWUP 2,183

UNDER QUARANTINE
3.095

MASKS DISTRIBUTED 25,163,961

CORONAVIRUS (COVID-19) —

**COVID-19 SYMPTOMS** 



SHORTNESS OF BREATH



READ MORE



DRY COUGH

READ MORE

#### **IEC RESOURCES**



# COVID-19 GUIDANCE AND ADVICE FOR OLDER PEOPLE

These document provides guidance and advice for older people about COVID-19. They give some basic information on what Covid-19...

READ MORE



SOCIAL MEDIA INFO GRAPHICS

If you develop any of the above

symptoms, isolate yourself at home and call the Ministry of Health toll...

#### READ MORE



#### SOCIAL MEDIA INFO GRAPHICS FOR COVID-19

The virus that causes COVID-19 is mainly transmitted through droplets generated when an infected person coughs, sneezes, or exhales....

#### READ MORE

## HOW CAN YOU HELP CHILDREN COPE WITH STRESS DURING THIS COVID-19 OUTBREAK?

Provide detailed information to the children on COVID-19. Explain what is going on now and give them clear information about how to reduce their risk of being infected by the disease in words that they can understand depending on their age.

#### **CHILDREN**

Download MOH | Attachments | Resources # File Description Date added File size Downloads 1 children-07 Ju