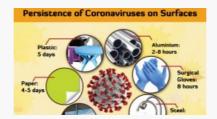

.

COVID-19 STATUS

CONFIRMED CASES
(ONLY UGANDANS)

11,767

ACTIVE CASES
371

CUMULATIVE UGANDAN RECOVERIES 7,461

CONTACTS LISTED
48 020

SAMPLES TESTED 541,422

CONTACTS COMPLETED FOLLOWUP 45 934

> CONTACTS UNDER FOLLOWUP 2,086

UNDER QUARANTINE
3 095

MASKS DISTRIBUTED 25,163,961

CORONAVIRUS (COVID-19) —

**COVID-19 SYMPTOMS** 



SHORTNESS OF BREATH



READ MORE



DRY COUGH

READ MORE

#### **IEC RESOURCES**



# COVID-19 GUIDANCE AND ADVICE FOR OLDER PEOPLE

These document provides guidance and advice for older people about COVID-19. They give some basic information on what Covid-19...

READ MORE



SOCIAL MEDIA INFO GRAPHICS

If you develop any of the above

symptoms, isolate yourself at home and call the Ministry of Health toll...

#### READ MORE



#### SOCIAL MEDIA INFO GRAPHICS FOR COVID-19

The virus that causes COVID-19 is mainly transmitted through droplets generated when an infected person coughs, sneezes, or exhales....

#### READ MORE

## HOW CAN YOU HELP CHILDREN COPE WITH STRESS DURING THIS COVID-19 OUTBREAK?

Provide detailed information to the children on COVID-19. Explain what is going on now and give them clear information about how to reduce their risk of being infected by the disease in words that they can understand depending on their age.

#### **CHILDREN**

Download MOH | Attachments | Resources # File Description Date added File size Downloads 1 children-07 Ju