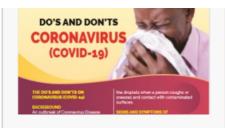

#### DO'S AND DON'TS

BACKGROUND An outbreak of Coronavirus Disease (COVID-19) was declared by the People's Republic of China on 31st December, 2019....

READ MORE

# CORONAVIRUS – DOS AND DONTS – A5 FLYER

CORONAVIRUS (COVID-19) BACKGROUND An outbreak of Coronavirus Disease (COVID-19) was declared by the People's Republic of China on 31st...