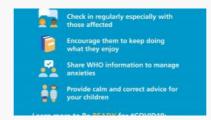

# HOW CAN YOU HELP CHILDREN COPE WITH STRESS DURING THIS COVID-19 OUTBREAK?

Provide detailed information to the children on COVID-19. Explain what is going on now and give them clear information about how to reduce their risk of being infected by the disease in words that they can understand depending on their age.