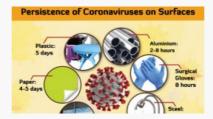

.

COVID-19 STATUS

CONFIRMED CASES (ONLY UGANDANS) 21 035 ACTIVE CASES
433

CUMULATIVE UGANDAN RECOVERIES 9,044

CONTACTS LISTED 48,750

SAMPLES TESTED 630,441

CONTACTS COMPLETED FOLLOWUP 47,199

> CONTACTS UNDER FOLLOWUP 1,551

MASKS DISTRIBUTED 24,997,096

CORONAVIRUS (COVID-19)

**COVID-19 SYMPTOMS** 



SHORTNESS OF BREATH

READ MORE



# HIGH FEVER

# READ MORE



# **DRY COUGH**

# READ MORE

#### **IEC RESOURCES**



# COVID-19 GUIDANCE AND ADVICE FOR OLDER PEOPLE

These document provides guidance and advice for older people about COVID-19. They give some basic information on what Covid-19...

# READ MORE



# SOCIAL MEDIA INFO GRAPHICS

If you develop any of the above symptoms, isolate yourself at home and call the Ministry of Health toll...



# SOCIAL MEDIA INFO GRAPHICS FOR COVID-19

The virus that causes COVID-19 is mainly transmitted through droplets generated when an infected person coughs, sneezes, or exhales....

# READ MORE

# HOW CAN YOU HELP CHILDREN COPE WITH STRESS DURING THIS COVID-19 OUTBREAK?

Provide detailed information to the children on COVID-19. Explain what is going on now and give them clear information about how to reduce their risk of being infected by the disease in words that they can understand depending on their age.

# CHILDREN

Download MOH | Attachments | Resources # File Description Date added File size Downloads 1 children-07 July 21, 2020...

# READ MORE