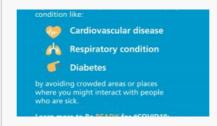

# COVID-19 GUIDANCE AND ADVICE FOR OLDER PEOPLE

These document provides guidance and advice for older people about COVID-19. They give some basic information on what Covid-19...