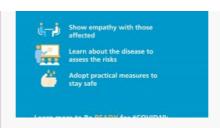

# SOCIAL MEDIA INFO GRAPHICS

If you develop any of the above symptoms, isolate yourself at home and call the Ministry of Health toll...