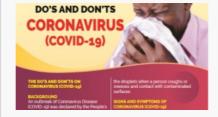

#### DO'S AND DON'TS

BACKGROUND An outbreak of Coronavirus Disease (COVID-19) was declared by the People's Republic of China on 31st December, 2019....

READ MORE

# CORONAVIRUS – DOS AND DONTS – A5 FLYER

CORONAVIRUS (COVID-19) BACKGROUND An outbreak of Coronavirus Disease (COVID-19) was declared by the People's Republic of China on 31st...