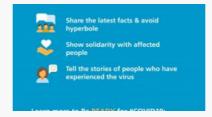

# SOCIAL MEDIA INFO GRAPHICS FOR COVID-19

The virus that causes COVID-19 is mainly transmitted through droplets generated when an infected person coughs, sneezes, or exhales....