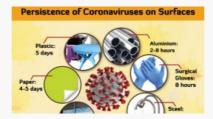

.

CONFIRMED CASES (ONLY UGANDANS)

**COVID-19 STATUS** 

22,188

ACTIVE CASES
433

CUMULATIVE UGANDAN RECOVERIES 9,117

CONTACTS LISTED 48,750

SAMPLES TESTED 638,787

CONTACTS COMPLETED FOLLOWUP 47,199

> CONTACTS UNDER FOLLOWUP 1,551

MASKS DISTRIBUTED 24,997,096

CORONAVIRUS (COVID-19)

**COVID-19 SYMPTOMS** 



SHORTNESS OF BREATH

READ MORE



# HIGH FEVER

# READ MORE



# **DRY COUGH**

# READ MORE

#### **IEC RESOURCES**



# COVID-19 GUIDANCE AND ADVICE FOR OLDER PEOPLE

These document provides guidance and advice for older people about COVID-19. They give some basic information on what Covid-19...

# READ MORE



# SOCIAL MEDIA INFO GRAPHICS

If you develop any of the above symptoms, isolate yourself at home and call the Ministry of Health toll...



# SOCIAL MEDIA INFO GRAPHICS FOR COVID-19

The virus that causes COVID-19 is mainly transmitted through droplets generated when an infected person coughs, sneezes, or exhales....

# READ MORE

# HOW CAN YOU HELP CHILDREN COPE WITH STRESS DURING THIS COVID-19 OUTBREAK?

Provide detailed information to the children on COVID-19. Explain what is going on now and give them clear information about how to reduce their risk of being infected by the disease in words that they can understand depending on their age.

# CHILDREN

Download MOH | Attachments | Resources # File Description Date added File size Downloads 1 children-07 July 21, 2020...

# READ MORE