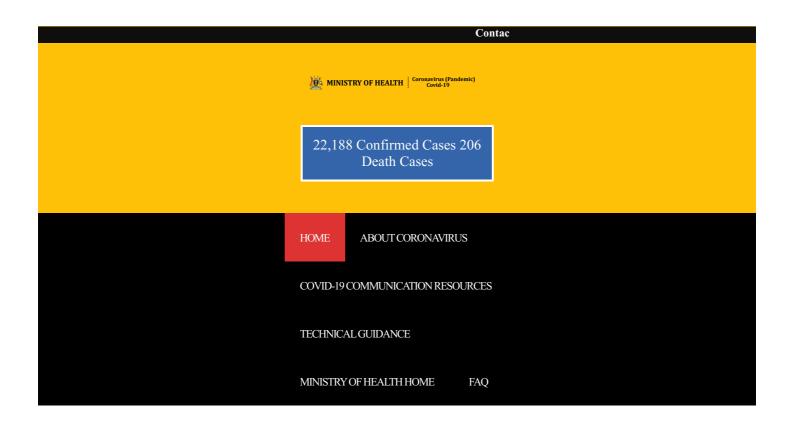

.

CONFIRMED CASES (ONLY UGANDANS)

**COVID-19 STATUS** 

22,188

ACTIVE CASES
433

CUMULATIVE UGANDAN RECOVERIES 9,117

CONTACTS LISTED 48,750

SAMPLES TESTED 638,787

CONTACTS COMPLETED FOLLOWUP 47,199

> CONTACTS UNDER FOLLOWUP 1,551

MASKS DISTRIBUTED 24,997,096

CORONAVIRUS (COVID-19)

**COVID-19 SYMPTOMS** 

SHORTNESS OF BREATH

READ MORE