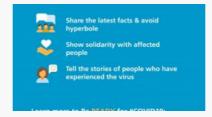

# SOCIAL MEDIA INFO GRAPHICS

If you develop any of the above symptoms, isolate yourself at home and call the Ministry of Health toll...

# SOCIAL MEDIA INFO GRAPHICS FOR COVID-19

The virus that causes COVID-19 is mainly transmitted through droplets generated when an infected person coughs, sneezes, or exhales....