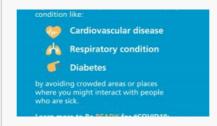

# SOCIAL MEDIA INFO GRAPHICS

If you develop any of the above symptoms, isolate yourself at home and call the Ministry of Health toll...