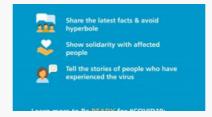

# SOCIAL MEDIA INFO GRAPHICS

If you develop any of the above symptoms, isolate yourself at home and call the Ministry of Health toll...