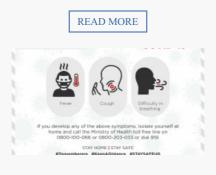

# SOCIAL MEDIA INFO GRAPHICS

If you develop any of the above symptoms, isolate yourself at home and call the Ministry of Health toll...