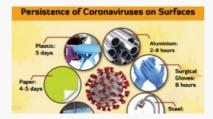

•

COVID-19 STATUS

CONFIRMED CASES
(ONLY UGANDANS)

22,499

ACTIVE CASES
433

CUMULATIVE UGANDAN RECOVERIES 9,175

CONTACTS LISTED 48,750

SAMPLES TESTED 641,893

CONTACTS COMPLETED FOLLOWUP 47,199

> CONTACTS UNDER FOLLOWUP 1,551

MASKS DISTRIBUTED 24,997,096

CORONAVIRUS (COVID-19)

**COVID-19 SYMPTOMS** 



SHORTNESS OF BREATH

READ MORE



# HIGH FEVER

# READ MORE



# **DRY COUGH**

# READ MORE

#### **IEC RESOURCES**



# COVID-19 GUIDANCE AND ADVICE FOR OLDER PEOPLE

These document provides guidance and advice for older people about COVID-19. They give some basic information on what Covid-19...

# READ MORE



# SOCIAL MEDIA INFO GRAPHICS

If you develop any of the above symptoms, isolate yourself at home and call the Ministry of Health toll...



# SOCIAL MEDIA INFO GRAPHICS FOR COVID-19

The virus that causes COVID-19 is mainly transmitted through droplets generated when an infected person coughs, sneezes, or exhales....

# READ MORE

# HOW CAN YOU HELP CHILDREN COPE WITH STRESS DURING THIS COVID-19 OUTBREAK?

Provide detailed information to the children on COVID-19. Explain what is going on now and give them clear information about how to reduce their risk of being infected by the disease in words that they can understand depending on their age.

# CHILDREN

Download MOH | Attachments | Resources # File Description Date added File size Downloads 1 children-07 July 21, 2020...

# READ MORE