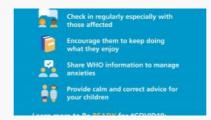

# COVID-19 GUIDANCE AND ADVICE FOR OLDER PEOPLE

These document provides guidance and advice for older people about COVID-19. They give some basic information on what Covid-19...