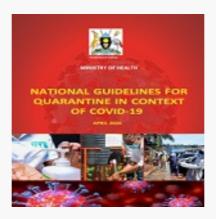

# NATIONAL GUIDELINES FOR QUARANTINE

On 30 January 2020, the WHO declared the outbreak of coronavirus disease (COVID-19) a Public Health Emergency of International...