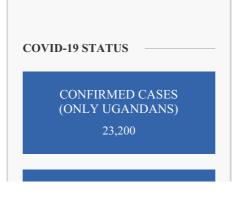

|          | Cı                                                    |
|----------|-------------------------------------------------------|
| <u>ل</u> | MINISTRY OF HEALTH Coronavirus (Pandemic)<br>Covid-19 |
| 2:       | 3,200 Confirmed Cases 207<br>Death Cases              |
| НОМ      | E ABOUT CORONAVIRUS                                   |
| COV      | ID-19 COMMUNICATION RESOURCES                         |
| TECH     | INICAL GUIDANCE                                       |
| MINI     | STRY OF HEALTH HOME FAQ                               |