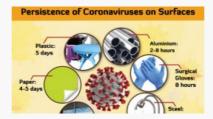

.

**COVID-19 STATUS** 

CONFIRMED CASES (ONLY UGANDANS) 25 059 ACTIVE CASES
433

CUMULATIVE UGANDAN RECOVERIES 9,510

CONTACTS LISTED 48,750

SAMPLES TESTED 660,758

CONTACTS COMPLETED FOLLOWUP 47,199

> CONTACTS UNDER FOLLOWUP 1,551

MASKS DISTRIBUTED 24,997,096

CORONAVIRUS (COVID-19)

**COVID-19 SYMPTOMS** 



SHORTNESS OF BREATH

READ MORE



# HIGH FEVER

# READ MORE



# **DRY COUGH**

# READ MORE

#### **IEC RESOURCES**



# COVID-19 GUIDANCE AND ADVICE FOR OLDER PEOPLE

These document provides guidance and advice for older people about COVID-19. They give some basic information on what Covid-19...

# READ MORE



# SOCIAL MEDIA INFO GRAPHICS

If you develop any of the above symptoms, isolate yourself at home and call the Ministry of Health toll...



# SOCIAL MEDIA INFO GRAPHICS FOR COVID-19

The virus that causes COVID-19 is mainly transmitted through droplets generated when an infected person coughs, sneezes, or exhales....

# READ MORE

# HOW CAN YOU HELP CHILDREN COPE WITH STRESS DURING THIS COVID-19 OUTBREAK?

Provide detailed information to the children on COVID-19. Explain what is going on now and give them clear information about how to reduce their risk of being infected by the disease in words that they can understand depending on their age.

# CHILDREN

Download MOH | Attachments | Resources # File Description Date added File size Downloads 1 children-07 July 21, 2020...

# READ MORE