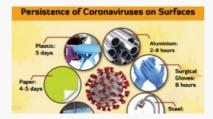

.

COVID-19 STATUS

CONFIRMED CASES
(ONLY UGANDANS)

25,730

ACTIVE CASES
433

CUMULATIVE UGANDAN RECOVERIES

CONTACTS LISTED 48,750

SAMPLES TESTED 660,328

CONTACTS COMPLETED FOLLOWUP 47,199

> CONTACTS UNDER FOLLOWUP 1,551

MASKS DISTRIBUTED 24,997,096

CORONAVIRUS (COVID-19)

**COVID-19 SYMPTOMS** 



SHORTNESS OF BREATH

READ MORE



# HIGH FEVER

# READ MORE



# **DRY COUGH**

# READ MORE

#### **IEC RESOURCES**



# COVID-19 GUIDANCE AND ADVICE FOR OLDER PEOPLE

These document provides guidance and advice for older people about COVID-19. They give some basic information on what Covid-19...

# READ MORE



# SOCIAL MEDIA INFO GRAPHICS

If you develop any of the above symptoms, isolate yourself at home and call the Ministry of Health toll...



# SOCIAL MEDIA INFO GRAPHICS FOR COVID-19

The virus that causes COVID-19 is mainly transmitted through droplets generated when an infected person coughs, sneezes, or exhales....

# READ MORE

# HOW CAN YOU HELP CHILDREN COPE WITH STRESS DURING THIS COVID-19 OUTBREAK?

Provide detailed information to the children on COVID-19. Explain what is going on now and give them clear information about how to reduce their risk of being infected by the disease in words that they can understand depending on their age.

# CHILDREN

Download MOH | Attachments | Resources # File Description Date added File size Downloads 1 children-07 July 21, 2020...

# READ MORE