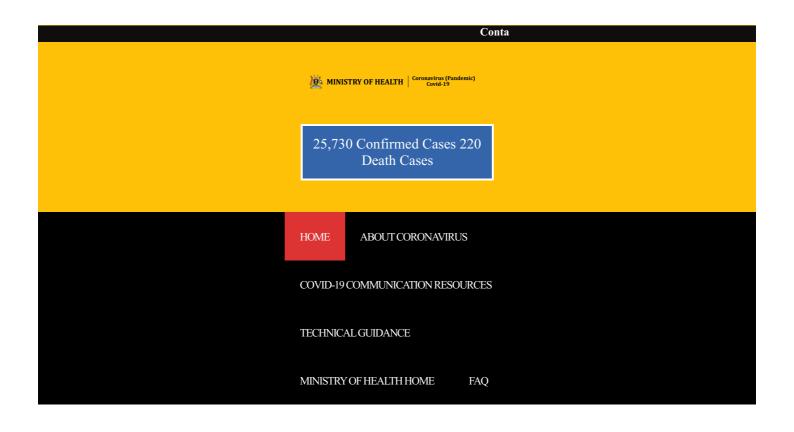

.

COVID-19 STATUS

CONFIRMED CASES
(ONLY UGANDANS)

25,730

ACTIVE CASES
433

CUMULATIVE UGANDAN RECOVERIES

CONTACTS LISTED 48,750

SAMPLES TESTED 660,328

CONTACTS COMPLETED FOLLOWUP 47,199

> CONTACTS UNDER FOLLOWUP 1,551

MASKS DISTRIBUTED 24,997,096

CORONAVIRUS (COVID-19)

**COVID-19 SYMPTOMS** 

SHORTNESS OF BREATH

READ MORE