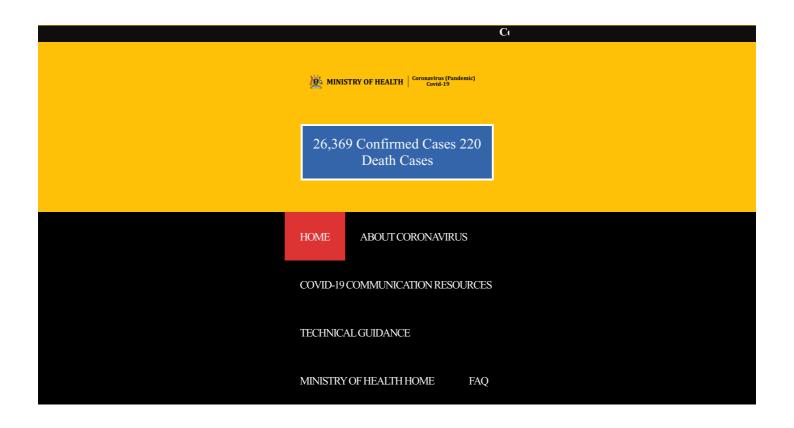

.

COVID-19 STATUS

CONFIRMED CASES
(ONLY UGANDANS)

26,369

ACTIVE CASES
433

CUMULATIVE UGANDAN RECOVERIES 9,646

CONTACTS LISTED 48,750

SAMPLES TESTED 671,376

CONTACTS COMPLETED FOLLOWUP 47,199

> CONTACTS UNDER FOLLOWUP 1,551

MASKS DISTRIBUTED 24,997,096

CORONAVIRUS (COVID-19)

**COVID-19 SYMPTOMS** 

SHORTNESS OF BREATH

READ MORE