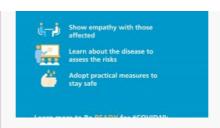

# SOCIAL MEDIA INFO GRAPHICS

If you develop any of the above symptoms, isolate yourself at home and call the Ministry of Health toll...

# SOCIAL MEDIA INFO GRAPHICS FOR COVID-19

The virus that causes COVID-19 is mainly transmitted through droplets generated when an infected person coughs, sneezes, or exhales....