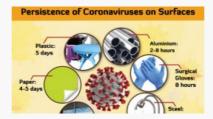

.

COVID-19 STATUS

CONFIRMED CASES
(ONLY UGANDANS)

26,369

ACTIVE CASES
433

CUMULATIVE UGANDAN RECOVERIES 9,646

CONTACTS LISTED 48,750

SAMPLES TESTED 671,376

CONTACTS COMPLETED FOLLOWUP 47,199

> CONTACTS UNDER FOLLOWUP 1,551

MASKS DISTRIBUTED 24,997,096

CORONAVIRUS (COVID-19)

**COVID-19 SYMPTOMS** 



SHORTNESS OF BREATH

READ MORE



# HIGH FEVER

# READ MORE



# **DRY COUGH**

# READ MORE

#### **IEC RESOURCES**



# COVID-19 GUIDANCE AND ADVICE FOR OLDER PEOPLE

These document provides guidance and advice for older people about COVID-19. They give some basic information on what Covid-19...

# READ MORE



# SOCIAL MEDIA INFO GRAPHICS

If you develop any of the above symptoms, isolate yourself at home and call the Ministry of Health toll...



# SOCIAL MEDIA INFO GRAPHICS FOR COVID-19

The virus that causes COVID-19 is mainly transmitted through droplets generated when an infected person coughs, sneezes, or exhales....

# READ MORE

# HOW CAN YOU HELP CHILDREN COPE WITH STRESS DURING THIS COVID-19 OUTBREAK?

Provide detailed information to the children on COVID-19. Explain what is going on now and give them clear information about how to reduce their risk of being infected by the disease in words that they can understand depending on their age.

# CHILDREN

Download MOH | Attachments | Resources # File Description Date added File size Downloads 1 children-07 July 21, 2020...

# READ MORE