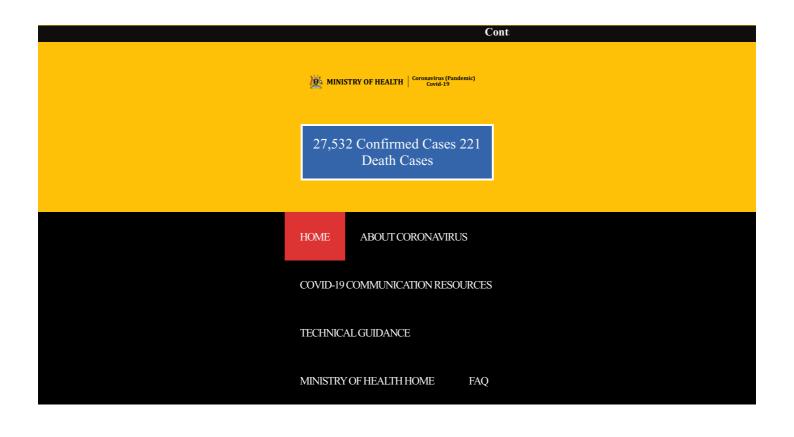

\_

**COVID-19 STATUS** 

CONFIRMED CASES (ONLY UGANDANS) ACTIVE CASES
433

CUMULATIVE UGANDAN RECOVERIES 9 826

CONTACTS LISTED 48,750

SAMPLES TESTED 680,709

CONTACTS COMPLETED FOLLOWUP 47,199

> CONTACTS UNDER FOLLOWUP 1,551

MASKS DISTRIBUTED 24,997,096

CORONAVIRUS (COVID-19)

**COVID-19 SYMPTOMS** 

SHORTNESS OF BREATH

READ MORE