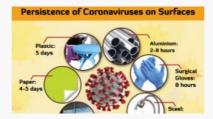

# SOCIAL MEDIA INFO GRAPHICS FOR COVID-19

The virus that causes COVID-19 is mainly transmitted through droplets generated when an infected person coughs, sneezes, or exhales....