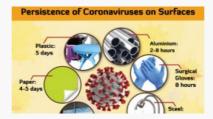

.

COVID-19 STATUS

CONFIRMED CASES
(ONLY UGANDANS)

27,766

ACTIVE CASES
433

CUMULATIVE UGANDAN RECOVERIES 9,921

CONTACTS LISTED 48,750

SAMPLES TESTED 683,236

CONTACTS COMPLETED FOLLOWUP 47,199

> CONTACTS UNDER FOLLOWUP 1,551

MASKS DISTRIBUTED 24,997,096

CORONAVIRUS (COVID-19)

**COVID-19 SYMPTOMS** 



SHORTNESS OF BREATH

READ MORE



# HIGH FEVER

# READ MORE



# **DRY COUGH**

# READ MORE

#### **IEC RESOURCES**



# COVID-19 GUIDANCE AND ADVICE FOR OLDER PEOPLE

These document provides guidance and advice for older people about COVID-19. They give some basic information on what Covid-19...

# READ MORE



# SOCIAL MEDIA INFO GRAPHICS

If you develop any of the above symptoms, isolate yourself at home and call the Ministry of Health toll...



# SOCIAL MEDIA INFO GRAPHICS FOR COVID-19

The virus that causes COVID-19 is mainly transmitted through droplets generated when an infected person coughs, sneezes, or exhales....

# READ MORE

# HOW CAN YOU HELP CHILDREN COPE WITH STRESS DURING THIS COVID-19 OUTBREAK?

Provide detailed information to the children on COVID-19. Explain what is going on now and give them clear information about how to reduce their risk of being infected by the disease in words that they can understand depending on their age.

# CHILDREN

Download MOH | Attachments | Resources # File Description Date added File size Downloads 1 children-07 July 21, 2020...

# READ MORE