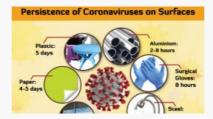

.

COVID-19 STATUS

CONFIRMED CASES
(ONLY UGANDANS)
30,071

ACTIVE CASES
433

CUMULATIVE UGANDAN RECOVERIES 10,251

CONTACTS LISTED 48,750

SAMPLES TESTED 702,198

CONTACTS COMPLETED FOLLOWUP 47,199

> CONTACTS UNDER FOLLOWUP 1,551

MASKS DISTRIBUTED 24,997,096

CORONAVIRUS (COVID-19)

**COVID-19 SYMPTOMS** 



SHORTNESS OF BREATH

READ MORE



# HIGH FEVER

# READ MORE



# **DRY COUGH**

# READ MORE

#### **IEC RESOURCES**



# COVID-19 GUIDANCE AND ADVICE FOR OLDER PEOPLE

These document provides guidance and advice for older people about COVID-19. They give some basic information on what Covid-19...

# READ MORE



# SOCIAL MEDIA INFO GRAPHICS

If you develop any of the above symptoms, isolate yourself at home and call the Ministry of Health toll...



# SOCIAL MEDIA INFO GRAPHICS FOR COVID-19

The virus that causes COVID-19 is mainly transmitted through droplets generated when an infected person coughs, sneezes, or exhales....

# READ MORE

# HOW CAN YOU HELP CHILDREN COPE WITH STRESS DURING THIS COVID-19 OUTBREAK?

Provide detailed information to the children on COVID-19. Explain what is going on now and give them clear information about how to reduce their risk of being infected by the disease in words that they can understand depending on their age.

# CHILDREN

Download MOH | Attachments | Resources # File Description Date added File size Downloads 1 children-07 July 21, 2020...

# READ MORE