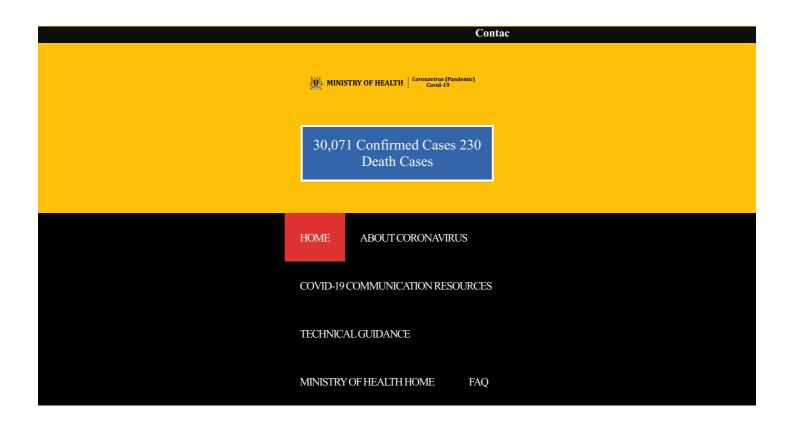

.

COVID-19 STATUS

CONFIRMED CASES
(ONLY UGANDANS)

31,187

ACTIVE CASES
433

CUMULATIVE UGANDAN RECOVERIES 10,469

CONTACTS LISTED 48,750

SAMPLES TESTED 711,468

CONTACTS COMPLETED FOLLOWUP 47,199

> CONTACTS UNDER FOLLOWUP 1,551

MASKS DISTRIBUTED 24,997,096

CORONAVIRUS (COVID-19)

**COVID-19 SYMPTOMS** 

SHORTNESS OF BREATH

READ MORE