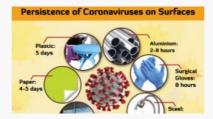

.

CONFIRMED CASES (ONLY UGANDANS) 31,384

**COVID-19 STATUS** 

ACTIVE CASES
433

CUMULATIVE UGANDAN RECOVERIES 10,549

CONTACTS LISTED 48,750

SAMPLES TESTED 713,509

CONTACTS COMPLETED FOLLOWUP 47,199

> CONTACTS UNDER FOLLOWUP 1,551

MASKS DISTRIBUTED 24,997,096

CORONAVIRUS (COVID-19)

**COVID-19 SYMPTOMS** 



SHORTNESS OF BREATH

READ MORE



# HIGH FEVER

# READ MORE



# **DRY COUGH**

# READ MORE

#### **IEC RESOURCES**



# COVID-19 GUIDANCE AND ADVICE FOR OLDER PEOPLE

These document provides guidance and advice for older people about COVID-19. They give some basic information on what Covid-19...

# READ MORE



# SOCIAL MEDIA INFO GRAPHICS

If you develop any of the above symptoms, isolate yourself at home and call the Ministry of Health toll...



# SOCIAL MEDIA INFO GRAPHICS FOR COVID-19

The virus that causes COVID-19 is mainly transmitted through droplets generated when an infected person coughs, sneezes, or exhales....

# READ MORE

# HOW CAN YOU HELP CHILDREN COPE WITH STRESS DURING THIS COVID-19 OUTBREAK?

Provide detailed information to the children on COVID-19. Explain what is going on now and give them clear information about how to reduce their risk of being infected by the disease in words that they can understand depending on their age.

# CHILDREN

Download MOH | Attachments | Resources # File Description Date added File size Downloads 1 children-07 July 21, 2020...

# READ MORE