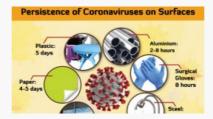

.

COVID-19 STATUS

CONFIRMED CASES (ONLY UGANDANS) 32,399 ACTIVE CASES
433

CUMULATIVE UGANDAN RECOVERIES 10,731

CONTACTS LISTED 48,750

SAMPLES TESTED 722,591

CONTACTS COMPLETED FOLLOWUP 47,199

> CONTACTS UNDER FOLLOWUP 1,551

MASKS DISTRIBUTED 24,997,096

CORONAVIRUS (COVID-19)

COVID-19 SYMPTOMS



SHORTNESS OF BREATH

READ MORE



# HIGH FEVER

# READ MORE



# **DRY COUGH**

# READ MORE

#### **IEC RESOURCES**



# COVID-19 GUIDANCE AND ADVICE FOR OLDER PEOPLE

These document provides guidance and advice for older people about COVID-19. They give some basic information on what Covid-19...

# READ MORE



# SOCIAL MEDIA INFO GRAPHICS

If you develop any of the above symptoms, isolate yourself at home and call the Ministry of Health toll...



# SOCIAL MEDIA INFO GRAPHICS FOR COVID-19

The virus that causes COVID-19 is mainly transmitted through droplets generated when an infected person coughs, sneezes, or exhales....

# READ MORE

# HOW CAN YOU HELP CHILDREN COPE WITH STRESS DURING THIS COVID-19 OUTBREAK?

Provide detailed information to the children on COVID-19. Explain what is going on now and give them clear information about how to reduce their risk of being infected by the disease in words that they can understand depending on their age.

# CHILDREN

Download MOH | Attachments | Resources # File Description Date added File size Downloads 1 children-07 July 21, 2020...

# READ MORE