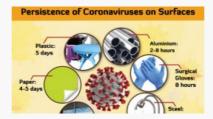

.

COVID-19 STATUS

CONFIRMED CASES
(ONLY UGANDANS)

33,360

ACTIVE CASES
433

CUMULATIVE UGANDAN RECOVERIES 10,905

CONTACTS LISTED 48,750

SAMPLES TESTED 730,193

CONTACTS COMPLETED FOLLOWUP 47,199

> CONTACTS UNDER FOLLOWUP 1,551

MASKS DISTRIBUTED 24,997,096

CORONAVIRUS (COVID-19)

**COVID-19 SYMPTOMS** 



SHORTNESS OF BREATH

READ MORE



# HIGH FEVER

# READ MORE



# **DRY COUGH**

# READ MORE

#### **IEC RESOURCES**



# COVID-19 GUIDANCE AND ADVICE FOR OLDER PEOPLE

These document provides guidance and advice for older people about COVID-19. They give some basic information on what Covid-19...

# READ MORE



# SOCIAL MEDIA INFO GRAPHICS

If you develop any of the above symptoms, isolate yourself at home and call the Ministry of Health toll...



# SOCIAL MEDIA INFO GRAPHICS FOR COVID-19

The virus that causes COVID-19 is mainly transmitted through droplets generated when an infected person coughs, sneezes, or exhales....

# READ MORE

# HOW CAN YOU HELP CHILDREN COPE WITH STRESS DURING THIS COVID-19 OUTBREAK?

Provide detailed information to the children on COVID-19. Explain what is going on now and give them clear information about how to reduce their risk of being infected by the disease in words that they can understand depending on their age.

# CHILDREN

Download MOH | Attachments | Resources # File Description Date added File size Downloads 1 children-07 July 21, 2020...

# READ MORE