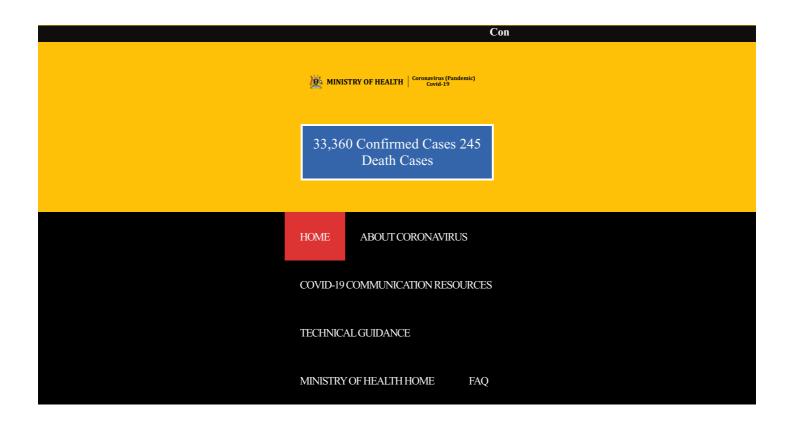

.

COVID-19 STATUS

CONFIRMED CASES
(ONLY UGANDANS)

33,360

ACTIVE CASES
433

CUMULATIVE UGANDAN RECOVERIES 10,905

CONTACTS LISTED 48,750

SAMPLES TESTED 730,193

CONTACTS COMPLETED FOLLOWUP 47,199

> CONTACTS UNDER FOLLOWUP 1,551

MASKS DISTRIBUTED 24,997,096

CORONAVIRUS (COVID-19)

**COVID-19 SYMPTOMS** 

SHORTNESS OF BREATH

READ MORE