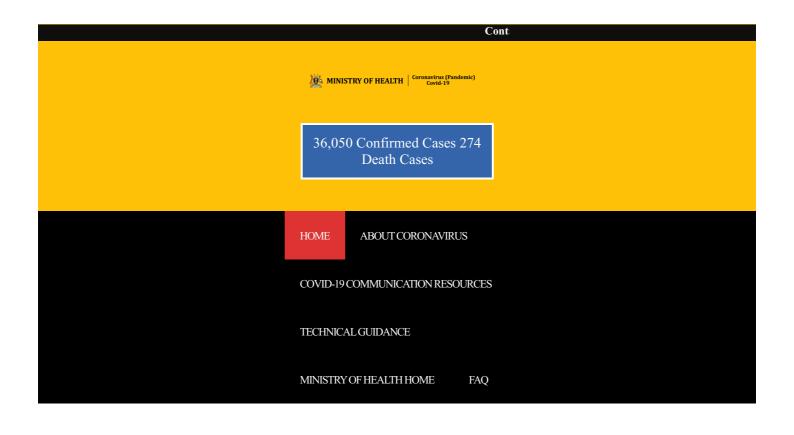

.

COVID-19 STATUS

CONFIRMED CASES
(ONLY UGANDANS)

36,050

ACTIVE CASES
433

CUMULATIVE UGANDAN RECOVERIES 12,267

CONTACTS LISTED 48,750

SAMPLES TESTED 758,383

CONTACTS COMPLETED FOLLOWUP 47,199

> CONTACTS UNDER FOLLOWUP 1,551

MASKS DISTRIBUTED 24,997,096

CORONAVIRUS (COVID-19)

**COVID-19 SYMPTOMS** 

SHORTNESS OF BREATH

READ MORE