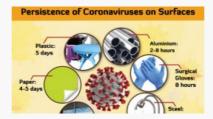

.

COVID-19 STATUS

CONFIRMED CASES
(ONLY UGANDANS)

36,050

ACTIVE CASES
433

CUMULATIVE UGANDAN RECOVERIES 12,267

CONTACTS LISTED 48,750

SAMPLES TESTED 758,383

CONTACTS COMPLETED FOLLOWUP 47,199

> CONTACTS UNDER FOLLOWUP 1,551

MASKS DISTRIBUTED 24,997,096

CORONAVIRUS (COVID-19)

**COVID-19 SYMPTOMS** 



SHORTNESS OF BREATH

READ MORE



# HIGH FEVER

# READ MORE



# **DRY COUGH**

# READ MORE

#### **IEC RESOURCES**



# COVID-19 GUIDANCE AND ADVICE FOR OLDER PEOPLE

These document provides guidance and advice for older people about COVID-19. They give some basic information on what Covid-19...

# READ MORE



# SOCIAL MEDIA INFO GRAPHICS

If you develop any of the above symptoms, isolate yourself at home and call the Ministry of Health toll...



# SOCIAL MEDIA INFO GRAPHICS FOR COVID-19

The virus that causes COVID-19 is mainly transmitted through droplets generated when an infected person coughs, sneezes, or exhales....

# READ MORE

# HOW CAN YOU HELP CHILDREN COPE WITH STRESS DURING THIS COVID-19 OUTBREAK?

Provide detailed information to the children on COVID-19. Explain what is going on now and give them clear information about how to reduce their risk of being infected by the disease in words that they can understand depending on their age.

# CHILDREN

Download MOH | Attachments | Resources # File Description Date added File size Downloads 1 children-07 July 21, 2020...

# READ MORE