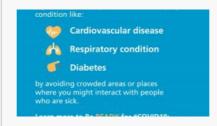

# SOCIAL MEDIA INFO GRAPHICS FOR COVID-19

The virus that causes COVID-19 is mainly transmitted through droplets generated when an infected person coughs, sneezes, or exhales....