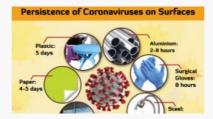

.

COVID-19 STATUS

CONFIRMED CASES
(ONLY UGANDANS)
36,407

ACTIVE CASES
433

CUMULATIVE UGANDAN RECOVERIES 12,387

CONTACTS LISTED 48,750

SAMPLES TESTED 762,862

CONTACTS COMPLETED FOLLOWUP 47,199

> CONTACTS UNDER FOLLOWUP 1,551

MASKS DISTRIBUTED 24,997,096

CORONAVIRUS (COVID-19)

**COVID-19 SYMPTOMS** 



SHORTNESS OF BREATH

READ MORE



# HIGH FEVER

# READ MORE



# **DRY COUGH**

# READ MORE

#### **IEC RESOURCES**



# COVID-19 GUIDANCE AND ADVICE FOR OLDER PEOPLE

These document provides guidance and advice for older people about COVID-19. They give some basic information on what Covid-19...

# READ MORE



# SOCIAL MEDIA INFO GRAPHICS

If you develop any of the above symptoms, isolate yourself at home and call the Ministry of Health toll...



# SOCIAL MEDIA INFO GRAPHICS FOR COVID-19

The virus that causes COVID-19 is mainly transmitted through droplets generated when an infected person coughs, sneezes, or exhales....

# READ MORE

# HOW CAN YOU HELP CHILDREN COPE WITH STRESS DURING THIS COVID-19 OUTBREAK?

Provide detailed information to the children on COVID-19. Explain what is going on now and give them clear information about how to reduce their risk of being infected by the disease in words that they can understand depending on their age.

# CHILDREN

Download MOH | Attachments | Resources # File Description Date added File size Downloads 1 children-07 July 21, 2020...

# READ MORE