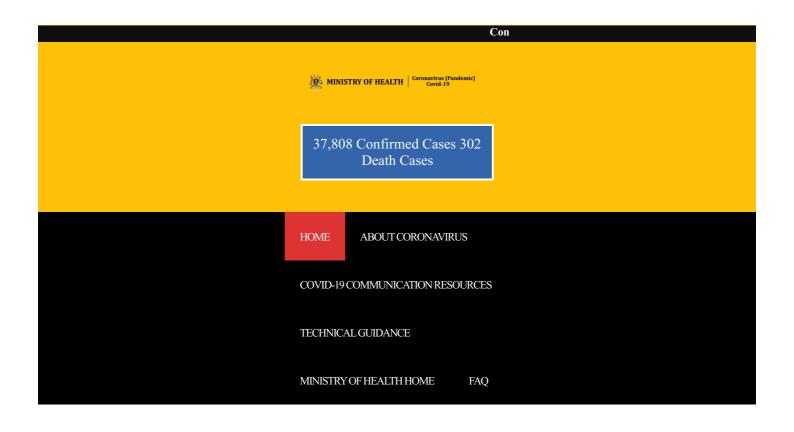

•

COVID-19 STATUS

CONFIRMED CASES (ONLY UGANDANS) 37,808 ACTIVE CASES
433

CUMULATIVE UGANDAN RECOVERIES 12,942

CONTACTS LISTED 48,750

SAMPLES TESTED 786,510

CONTACTS COMPLETED FOLLOWUP 47,199

> CONTACTS UNDER FOLLOWUP 1,551