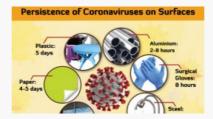

•

COVID-19 STATUS

CONFIRMED CASES (ONLY UGANDANS) 37,808 ACTIVE CASES
433

CUMULATIVE UGANDAN RECOVERIES 12,942

CONTACTS LISTED 48,750

SAMPLES TESTED 786,510

CONTACTS COMPLETED FOLLOWUP 47,199

> CONTACTS UNDER FOLLOWUP 1,551

MASKS DISTRIBUTED 24,997,096

CORONAVIRUS (COVID-19)

**COVID-19 SYMPTOMS** 



SHORTNESS OF BREATH

READ MORE



# HIGH FEVER

# READ MORE



# **DRY COUGH**

# READ MORE

#### **IEC RESOURCES**



# COVID-19 GUIDANCE AND ADVICE FOR OLDER PEOPLE

These document provides guidance and advice for older people about COVID-19. They give some basic information on what Covid-19...

# READ MORE



# SOCIAL MEDIA INFO GRAPHICS

If you develop any of the above symptoms, isolate yourself at home and call the Ministry of Health toll...



# SOCIAL MEDIA INFO GRAPHICS FOR COVID-19

The virus that causes COVID-19 is mainly transmitted through droplets generated when an infected person coughs, sneezes, or exhales....

# READ MORE

# HOW CAN YOU HELP CHILDREN COPE WITH STRESS DURING THIS COVID-19 OUTBREAK?

Provide detailed information to the children on COVID-19. Explain what is going on now and give them clear information about how to reduce their risk of being infected by the disease in words that they can understand depending on their age.

# CHILDREN

Download MOH | Attachments | Resources # File Description Date added File size Downloads 1 children-07 July 21, 2020...

# READ MORE