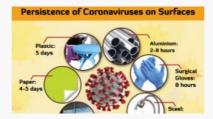

.

COVID-19 STATUS

CONFIRMED CASES
(ONLY UGANDANS)

38,806

ACTIVE CASES
433

CUMULATIVE UGANDAN RECOVERIES

CONTACTS LISTED 48,750

SAMPLES TESTED 807 925

CONTACTS COMPLETED FOLLOWUP 47,199

> CONTACTS UNDER FOLLOWUP 1,551

MASKS DISTRIBUTED 24,997,096

CORONAVIRUS (COVID-19)

**COVID-19 SYMPTOMS** 



SHORTNESS OF BREATH

READ MORE



# HIGH FEVER

# READ MORE



# **DRY COUGH**

# READ MORE

#### **IEC RESOURCES**



# COVID-19 GUIDANCE AND ADVICE FOR OLDER PEOPLE

These document provides guidance and advice for older people about COVID-19. They give some basic information on what Covid-19...

# READ MORE



# SOCIAL MEDIA INFO GRAPHICS

If you develop any of the above symptoms, isolate yourself at home and call the Ministry of Health toll...



# SOCIAL MEDIA INFO GRAPHICS FOR COVID-19

The virus that causes COVID-19 is mainly transmitted through droplets generated when an infected person coughs, sneezes, or exhales....

# READ MORE

# HOW CAN YOU HELP CHILDREN COPE WITH STRESS DURING THIS COVID-19 OUTBREAK?

Provide detailed information to the children on COVID-19. Explain what is going on now and give them clear information about how to reduce their risk of being infected by the disease in words that they can understand depending on their age.

# CHILDREN

Download MOH | Attachments | Resources # File Description Date added File size Downloads 1 children-07 July 21, 2020...

# READ MORE