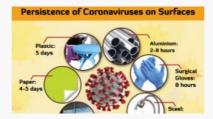

.

COVID-19 STATUS

CONFIRMED CASES
(ONLY UGANDANS)
38,935

ACTIVE CASES
433

CUMULATIVE UGANDAN RECOVERIES

CONTACTS LISTED 48,750

SAMPLES TESTED 810,849

CONTACTS COMPLETED FOLLOWUP 47,199

> CONTACTS UNDER FOLLOWUP 1,551

MASKS DISTRIBUTED 24,997,096

CORONAVIRUS (COVID-19)

**COVID-19 SYMPTOMS** 



SHORTNESS OF BREATH

READ MORE



# HIGH FEVER

# READ MORE



# **DRY COUGH**

# READ MORE

#### **IEC RESOURCES**



# COVID-19 GUIDANCE AND ADVICE FOR OLDER PEOPLE

These document provides guidance and advice for older people about COVID-19. They give some basic information on what Covid-19...

# READ MORE



# SOCIAL MEDIA INFO GRAPHICS

If you develop any of the above symptoms, isolate yourself at home and call the Ministry of Health toll...



# SOCIAL MEDIA INFO GRAPHICS FOR COVID-19

The virus that causes COVID-19 is mainly transmitted through droplets generated when an infected person coughs, sneezes, or exhales....

# READ MORE

# HOW CAN YOU HELP CHILDREN COPE WITH STRESS DURING THIS COVID-19 OUTBREAK?

Provide detailed information to the children on COVID-19. Explain what is going on now and give them clear information about how to reduce their risk of being infected by the disease in words that they can understand depending on their age.

# CHILDREN

Download MOH | Attachments | Resources # File Description Date added File size Downloads 1 children-07 July 21, 2020...

# READ MORE