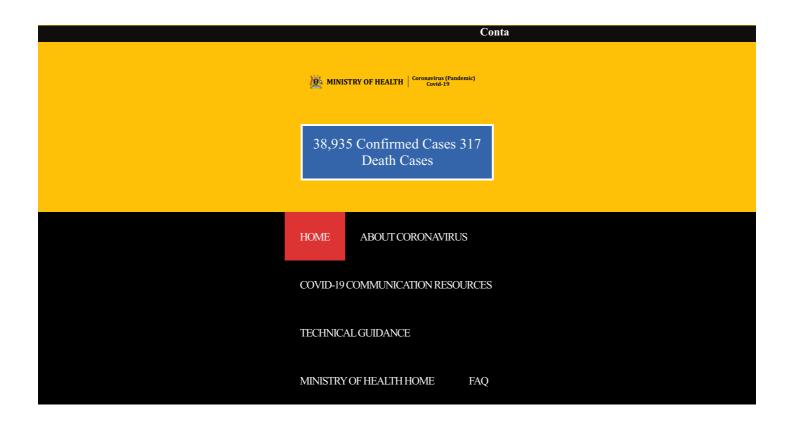

.

COVID-19 STATUS

CONFIRMED CASES
(ONLY UGANDANS)
38,935

ACTIVE CASES
433

CUMULATIVE UGANDAN RECOVERIES

CONTACTS LISTED 48,750

SAMPLES TESTED 810,849

CONTACTS COMPLETED FOLLOWUP 47,199

> CONTACTS UNDER FOLLOWUP 1,551

MASKS DISTRIBUTED 24,997,096

CORONAVIRUS (COVID-19)

**COVID-19 SYMPTOMS** 

SHORTNESS OF BREATH

READ MORE