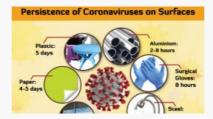

.

COVID-19 STATUS

CONFIRMED CASES (ONLY UGANDANS) 39,149 ACTIVE CASES
433

CUMULATIVE UGANDAN RECOVERIES 13,861

CONTACTS LISTED 48,750

SAMPLES TESTED 816,562

CONTACTS COMPLETED FOLLOWUP 47,199

> CONTACTS UNDER FOLLOWUP 1,551

MASKS DISTRIBUTED 24,997,096

CORONAVIRUS (COVID-19)

**COVID-19 SYMPTOMS** 



SHORTNESS OF BREATH

READ MORE



# HIGH FEVER

# READ MORE



# **DRY COUGH**

# READ MORE

#### **IEC RESOURCES**



# COVID-19 GUIDANCE AND ADVICE FOR OLDER PEOPLE

These document provides guidance and advice for older people about COVID-19. They give some basic information on what Covid-19...

# READ MORE



# SOCIAL MEDIA INFO GRAPHICS

If you develop any of the above symptoms, isolate yourself at home and call the Ministry of Health toll...



# SOCIAL MEDIA INFO GRAPHICS FOR COVID-19

The virus that causes COVID-19 is mainly transmitted through droplets generated when an infected person coughs, sneezes, or exhales....

# READ MORE

# HOW CAN YOU HELP CHILDREN COPE WITH STRESS DURING THIS COVID-19 OUTBREAK?

Provide detailed information to the children on COVID-19. Explain what is going on now and give them clear information about how to reduce their risk of being infected by the disease in words that they can understand depending on their age.

# CHILDREN

Download MOH | Attachments | Resources # File Description Date added File size Downloads 1 children-07 July 21, 2020...

# READ MORE