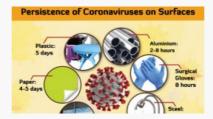

.

COVID-19 STATUS

CONFIRMED CASES
(ONLY UGANDANS)

39,188

ACTIVE CASES
433

CUMULATIVE UGANDAN RECOVERIES 14,051

CONTACTS LISTED 48,750

SAMPLES TESTED 818,180

CONTACTS COMPLETED FOLLOWUP 47,199

> CONTACTS UNDER FOLLOWUP 1,551

MASKS DISTRIBUTED 24,997,096

CORONAVIRUS (COVID-19)

**COVID-19 SYMPTOMS** 



SHORTNESS OF BREATH

READ MORE



# HIGH FEVER

# READ MORE



# **DRY COUGH**

# READ MORE

#### **IEC RESOURCES**



# COVID-19 GUIDANCE AND ADVICE FOR OLDER PEOPLE

These document provides guidance and advice for older people about COVID-19. They give some basic information on what Covid-19...

# READ MORE



# SOCIAL MEDIA INFO GRAPHICS

If you develop any of the above symptoms, isolate yourself at home and call the Ministry of Health toll...



# SOCIAL MEDIA INFO GRAPHICS FOR COVID-19

The virus that causes COVID-19 is mainly transmitted through droplets generated when an infected person coughs, sneezes, or exhales....

# READ MORE

# HOW CAN YOU HELP CHILDREN COPE WITH STRESS DURING THIS COVID-19 OUTBREAK?

Provide detailed information to the children on COVID-19. Explain what is going on now and give them clear information about how to reduce their risk of being infected by the disease in words that they can understand depending on their age.

# CHILDREN

Download MOH | Attachments | Resources # File Description Date added File size Downloads 1 children-07 July 21, 2020...

# READ MORE