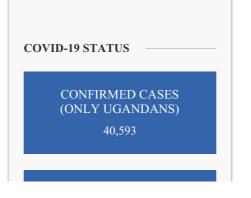

|    | С                                                     |
|----|-------------------------------------------------------|
| ļ  | MINISTRY OF HEALTH Coronavirus (Pandemic)<br>Covid-19 |
|    | 40,593 Confirmed Cases 334<br>Death Cases             |
| нс | ME ABOUT CORONAVIRUS                                  |
| CO | OVID-19 COMMUNICATION RESOURCES                       |
| TE | CHNICAL GUIDANCE                                      |
| MI | NISTRY OF HEALTH HOME FAQ                             |