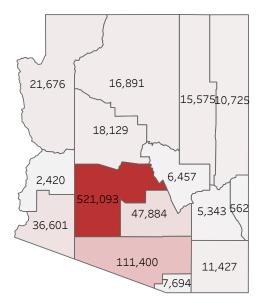

Show case counts or population rates in the map  $\ensuremath{\boldsymbol{.}}$  Cases

Select a county to filter the other numbers.

© Mapbox © OSM

Date Updated: 3/16/2021

| Number of                                            | Number of                                                                                  | Number of Vaccine                          |
|------------------------------------------------------|--------------------------------------------------------------------------------------------|--------------------------------------------|
| Cases                                                | Deaths                                                                                     | Doses                                      |
| 833,878                                              | 16,574                                                                                     | Administered †                             |
| Number of New                                        | Number of New                                                                              | Number of New                              |
| Cases reported                                       | Deaths reported                                                                            | Vaccine Doses                              |
| today*                                               | today*                                                                                     | reported today* †                          |
| 497                                                  | 21                                                                                         | 43,462                                     |
| Rate of cases, per<br>100,000 population<br>11,599.3 | Rate of fatalities,<br>per 100,000<br>population<br>230.55                                 | Percent of people<br>vaccinated †<br>22.7% |
| Tests Conducted using diagnostic tests**             | Total Tests New Tests Percent Conducted reported Positive*** today* 8,167,740 12,525 11.1% |                                            |