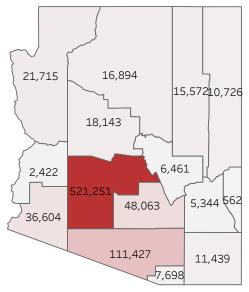

Show case counts or population rates in the map .. Cases

Select a county to filter the other numbers.

| . Number of                                           | Number of                                                  | Number of Vaccine                                       |
|-------------------------------------------------------|------------------------------------------------------------|---------------------------------------------------------|
| Cases                                                 | Deaths                                                     | Doses                                                   |
| 834,323                                               | 16,586                                                     | Administered †                                          |
| Number of New                                         | Number of New                                              | Number of New                                           |
| Cases reported                                        | Deaths reported                                            | Vaccine Doses                                           |
| today*                                                | today*                                                     | reported today* †                                       |
| 445                                                   | 12                                                         | 56,427                                                  |
| Rate of cases, per<br>100,000 population<br>11,605.5  | Rate of fatalities,<br>per 100,000<br>population<br>230.71 | Percent of people<br>vaccinated †<br>23.1%              |
| <u>Tests Conducted</u><br>using diagnostic<br>tests** | Conducted repo<br>tod<br>8.190.456                         | Tests Percent<br>orted Positive***<br>lay*<br>/// 11.1% |