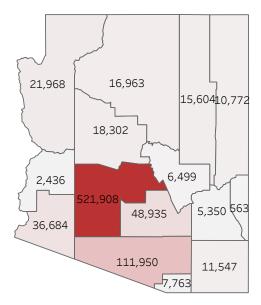

Show case counts or population rates in the map  $\ensuremath{\boldsymbol{.}}$  Cases

Select a county to filter the other numbers.

© Mapbox © OSM

Date Updated: 3/23/2021

| Number of                                            | Number of                                                                                  | Number of Vaccine                          |
|------------------------------------------------------|--------------------------------------------------------------------------------------------|--------------------------------------------|
| Cases                                                | Deaths                                                                                     | Doses                                      |
| 837,244                                              | 16,798                                                                                     | Administered †                             |
| Number of New                                        | Number of New                                                                              | Number of New                              |
| Cases reported                                       | Deaths reported                                                                            | Vaccine Doses                              |
| today*                                               | today*                                                                                     | reported today* †                          |
| 507                                                  | 53                                                                                         | 36,307                                     |
| Rate of cases, per<br>100,000 population<br>11,646.1 | Rate of fatalities,<br>per 100,000<br>population<br>233.66                                 | Percent of people<br>vaccinated †<br>25.8% |
| Tests Conducted using diagnostic tests**             | Total Tests New Tests Percent Conducted reported Positive*** today* 8,355,452 12,613 11.0% |                                            |