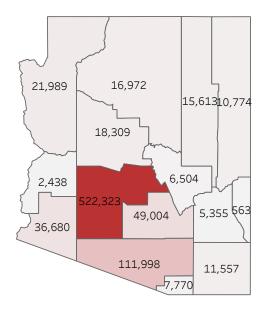

Show case counts or population rates in the map  $\ensuremath{\boldsymbol{.}}$  Cases

Select a county to filter the other numbers.

© Mapbox © OSM

Date Updated: 3/24/2021

| Number of                                            | Number of                                                                                   | Number of Vaccine                          |
|------------------------------------------------------|---------------------------------------------------------------------------------------------|--------------------------------------------|
| Cases                                                | Deaths                                                                                      | Doses                                      |
| 837,849                                              | 16,842                                                                                      | Administered †                             |
| Number of New                                        | Number of New                                                                               | Number of New                              |
| Cases reported                                       | Deaths reported                                                                             | Vaccine Doses                              |
| today*                                               | today*                                                                                      | reported today* †                          |
| 605                                                  | 44                                                                                          | 39,065                                     |
| Rate of cases, per<br>100,000 population<br>11,654.6 | Rate of fatalities,<br>per 100,000<br>population<br>234.27                                  | Percent of people<br>vaccinated †<br>26.2% |
| Tests Conducted using diagnostic tests**             | Total Tests New Tests Percent Conducted reported Positive*** today* 8,369,437 13,442, 11.0% |                                            |