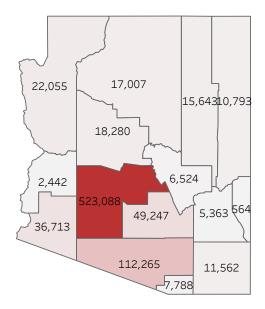

Show case counts or population rates in the map  $\ensuremath{\boldsymbol{.}}$  Cases

Select a county to filter the other numbers.

© Mapbox © OSM

Date Updated: 3/27/2021

| Number of                                            | Number of                                                                                  | Number of Vaccine              |
|------------------------------------------------------|--------------------------------------------------------------------------------------------|--------------------------------|
| Cases                                                | Deaths                                                                                     | Doses                          |
| 839,334                                              | 16,912                                                                                     | Administered †                 |
| Number of New                                        | Number of New                                                                              | Number of New                  |
| Cases reported                                       | Deaths reported                                                                            | Vaccine Doses                  |
| today*                                               | today*                                                                                     | reported today* †              |
| 776                                                  | 14                                                                                         | 64,041                         |
| Rate of cases, per<br>100,000 population<br>11,675.2 | Rate of fatalities,<br>per 100,000<br>population<br>235.25                                 | Percent of people vaccinated † |
| Tests Conducted using diagnostic tests**             | Total Tests New Tests Percent Conducted reported Positive*** today* 8,453,284 26,141 10.9% |                                |