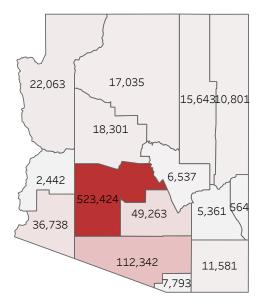

Show case counts or population rates in the map  $\dots$   $\mathsf{Cases}$ 

Select a county to filter the other numbers.

© Mapbox © OSM

Date Updated: 3/28/2021

| Number of                                            | Number of                                                  | Number of Vaccine                                                  |  |
|------------------------------------------------------|------------------------------------------------------------|--------------------------------------------------------------------|--|
| Cases                                                | Deaths                                                     | Doses                                                              |  |
| 839,888                                              | 16,918                                                     | Administered †                                                     |  |
| Number of New                                        | Number of New                                              | Number of New                                                      |  |
| Cases reported                                       | Deaths reported                                            | Vaccine Doses                                                      |  |
| today*                                               | today*                                                     | reported today* †                                                  |  |
| 554                                                  | 6                                                          | 55,836                                                             |  |
| Rate of cases, per<br>100,000 population<br>11,682.9 | Rate of fatalities,<br>per 100,000<br>population<br>235.33 | Percent of people vaccinated †                                     |  |
| Tests Conducted using diagnostic tests**             | Total Tests New<br>Conducted repo                          | otal Tests New Tests Percent Conducted reported Positive*** today* |  |