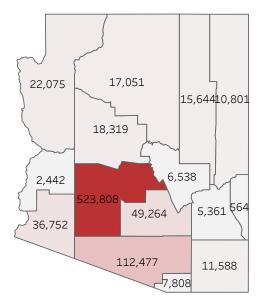

Show case counts or population rates in the map  $\ensuremath{\boldsymbol{.}}$  Cases

Select a county to filter the other numbers.

© Mapbox © OSM

Date Updated: 3/29/2021

| Number of                                            | Number of                                                                            | Number of Vaccine              |
|------------------------------------------------------|--------------------------------------------------------------------------------------|--------------------------------|
| Cases                                                | Deaths                                                                               | Doses                          |
| 840,492                                              | 16,918                                                                               | Administered †                 |
| Number of New                                        | Number of New                                                                        | Number of New                  |
| Cases reported                                       | Deaths reported                                                                      | Vaccine Doses                  |
| today*                                               | today*                                                                               | reported today* †              |
| 604                                                  | 0                                                                                    | 31,717                         |
| Rate of cases, per<br>100,000 population<br>11,691.3 | Rate of fatalities,<br>per 100,000<br>population<br>235.33                           | Percent of people vaccinated † |
| Tests Conducted using diagnostic tests**             | Total Tests New Tests Percent Conducted reported Positive*** today* 8,495,200 19 917 |                                |