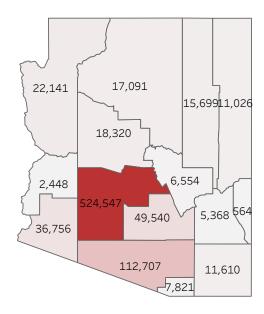

Show case counts or population rates in the map  $\ensuremath{\boldsymbol{.}}$  Cases

Select a county to filter the other numbers.

© Mapbox © OSM

Date Updated: 4/1/2021

| Number of                                      | Number of                                                                           | Number of Vaccine                           |
|------------------------------------------------|-------------------------------------------------------------------------------------|---------------------------------------------|
| Cases                                          | Deaths                                                                              | Doses                                       |
| 842,192                                        | 16,977                                                                              | Administered †                              |
| Number of New                                  | Number of New                                                                       | Number of New                               |
| Cases reported                                 | Deaths reported                                                                     | Vaccine Doses                               |
| today*                                         | today*                                                                              | reported today* †                           |
| 381                                            | 10                                                                                  | 68,932                                      |
| Rate of cases, per 100,000 population 11,715.0 | Rate of fatalities,<br>per 100,000<br>population<br>236.15                          | Percent of people<br>vaccinated †<br>###### |
| Tests Conducted using diagnostic tests**       | Total Tests New Tests Percent Conducted reported Positive*** today* 8,559,009 10.8% |                                             |