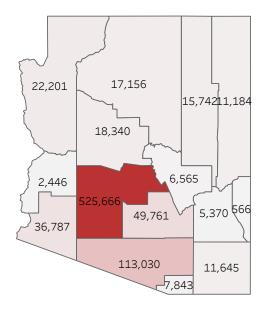

Show case counts or population rates in the map  $\ensuremath{\boldsymbol{.}}$  Cases

Select a county to filter the other numbers.

© Mapbox © OSM

Date Updated: 4/4/2021

| Number of                                      | Number of                                                                                  | Number of Vaccine              |
|------------------------------------------------|--------------------------------------------------------------------------------------------|--------------------------------|
| Cases                                          | Deaths                                                                                     | Doses                          |
| 844,302                                        | 16,990                                                                                     | Administered †                 |
| Number of New                                  | Number of New                                                                              | Number of New                  |
| Cases reported                                 | Deaths reported                                                                            | Vaccine Doses                  |
| today*                                         | today*                                                                                     | reported today* †              |
| 464                                            | -1                                                                                         | 51,435                         |
| Rate of cases, per 100,000 population 11,744.3 | Rate of fatalities,<br>per 100,000<br>population<br>236.33                                 | Percent of people vaccinated † |
| Tests Conducted using diagnostic tests**       | Total Tests New Tests Percent Conducted reported Positive*** today* 8,642,762 today* 10.7% |                                |