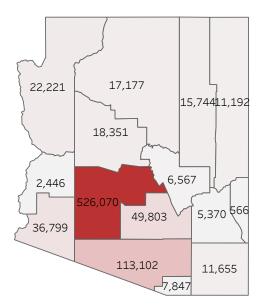

Show case counts or population rates in the map  $\ensuremath{\boldsymbol{.}}$  Cases

Select a county to filter the other numbers.

© Mapbox © OSM

Date Updated: 4/5/2021

| Number of                                            | Number of                                                                                  | Number of Vaccine              |
|------------------------------------------------------|--------------------------------------------------------------------------------------------|--------------------------------|
| Cases                                                | Deaths                                                                                     | Doses                          |
| 844,910                                              | 16,990                                                                                     | Administered †                 |
| Number of New                                        | Number of New                                                                              | Number of New                  |
| Cases reported                                       | Deaths reported                                                                            | Vaccine Doses                  |
| today*                                               | today*                                                                                     | reported today* †              |
| 608                                                  | 0                                                                                          | 98,833                         |
| Rate of cases, per<br>100,000 population<br>11,752.8 | Rate of fatalities,<br>per 100,000<br>population<br>236.33                                 | Percent of people vaccinated † |
| Tests Conducted using diagnostic tests**             | Total Tests New Tests Percent Conducted reported Positive*** today* 8,658,496 15 /01 10.7% |                                |