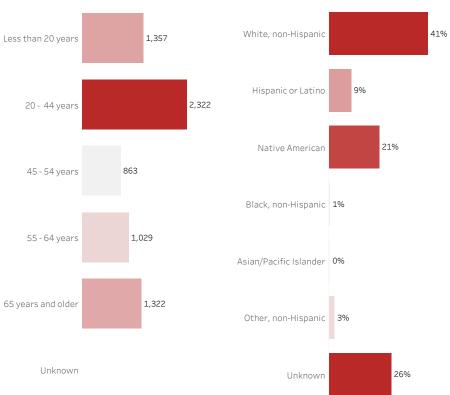

Hover over the icon to get more information on the data in this dashboard.  $\label{eq:continuous}$ 





Graphs will not be displayed for counties with fewer than 10 cases.  $\label{eq:cases} % \begin{array}{ll} \text{Graphs will not be displayed for counties with fewer than 10 cases.} \\ \end{array}$ 

6,893

## COVID-19 Cases by Age Group







## COVID-19 Cases by Gender

Female 52%
Male 48%

## Chronic medical condition



## High-risk

(65+ years OR 1+ chronic medical condition)



Date updated: 5/1/2021

Chronic medical conditions include diabetes, cardiac disease, hypertension, chronic pulmonary disease, chronic kidney disease, or chronic liver disease.