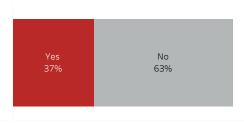

Hover over the icon to get more information on the data in this dashboard.  $\label{eq:continuous}$ 





Graphs will not be displayed for counties with fewer than 10 cases.  $\label{eq:cases} % \begin{array}{ll} \text{Graphs will not be displayed for counties with fewer than 10 cases.} \\ \end{array}$ 

6,893

## COVID-19 Cases by Age Group







## COVID-19 Cases by Gender

Female 52%
Male 48%

## Chronic medical condition



## High-risk

(65+ years OR 1+ chronic medical condition)



Date updated: 5/1/2021

Chronic medical conditions include diabetes, cardiac disease, hypertension, chronic pulmonary disease, chronic kidney disease, or chronic liver disease.