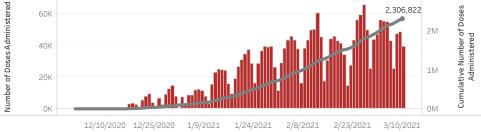

## Doses in Arizona

Total number of COVID-19 vaccine doses administered: 2,306,822

Total number of COVID-19 vaccine doses ordered: 2,287,600

Percent of COVID-19 vaccine doses utilized: 100.8%

The number of doses administered by administration date ( ■ cumulative sum ■ doses by day)

People who have received at least one dose by race/ethnicity

| White                                        | <b>717,353</b> (48.7%) |
|----------------------------------------------|------------------------|
| Other Race/Unknown                           | <b>528,108</b> (35.9%) |
| Hispanic or Latino                           | 125,548 (8.5%)         |
| American Indian or Alaska Native             | 40,223 (2.7%)          |
| Asian                                        | 33,482 (2.3%)          |
| Black or African American                    | 23,593 (1.6%)          |
| Native Hawaiian or Other Pacific<br>Islander | <b>3,397</b> (0.2%)    |
|                                              |                        |