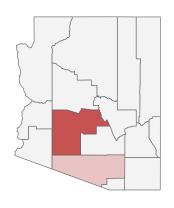

861,795 COVID-19:

Click below to filter data by the county of vaccine administration.

\*Filtering will show all people with at least one dose in the selected county or State POD.

\*32,556 doses with missing county. Doses with missing county are included in the statewide counts.