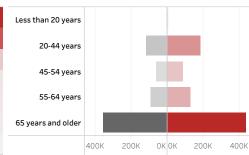

## People in Arizona

Total number of **people** who have received at least

1,471,365 one dose of COVID-19 vaccine:

Percent of people vaccinated: 20.5%

Number of people who are  ${\bf fully\ vaccinated\ }$  against