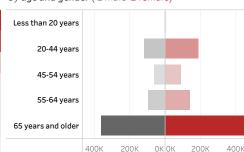

34,329 (2.3%)

24,171 (1.6%)

3,476 (0.2%)

People who have received at least one dose by race/ethnicity

Other Race/Unknown

American Indian or Alaska Native

Native Hawaiian or Other Pacific

Black or African American