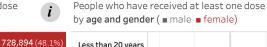

## People in Arizona

Total number of **people** who have received at least

1,513,613 one dose of COVID-19 vaccine:

Percent of people vaccinated: 21.1%

Number of people who are fully vaccinated against

870,973 COVID-19: