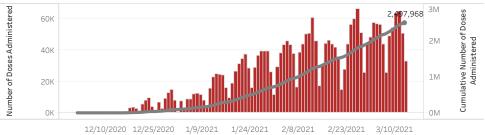

## Doses in Arizona

Total number of COVID-19 vaccine doses administered: 2,497,968

Total number of COVID-19 vaccine doses ordered: 2,287,600

Percent of COVID-19 vaccine doses utilized: 109.2%

The number of doses administered by administration date ( ■ cumulative sum ■ doses by day)

People who have received at least one dose by race/ethnicity

| , ,                                       |                        |
|-------------------------------------------|------------------------|
| White                                     | <b>777,894</b> (49.3%) |
| Other Race/Unknown                        | 550,902 (34.9%)        |
| Hispanic or Latino                        | <b>137,157</b> (8.7%)  |
| American Indian or Alaska Native          | <b>44,879</b> (2.8%)   |
| Asian                                     | <b>37,139</b> (2.4%)   |
| Black or African American                 | <b>26,410</b> (1.7%)   |
| Native Hawaiian or Other Pacific Islander | 3,735 (0.2%)           |