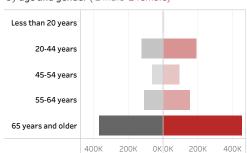

People who have received at least one dose by age and gender ( ■ male ■ female)

Date updated: 3/14/2021