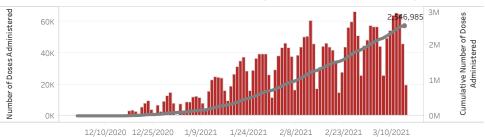

## Doses in Arizona

Total number of COVID-19 vaccine doses administered: 2,546,985

Total number of COVID-19 vaccine doses ordered: 2,501,430

Percent of COVID-19 vaccine doses utilized: 101.8%

## Click to filter on State PODs

 ${\bf *34,237}$  doses with missing county. Doses with missing county are included in the statewide counts.

The number of doses administered by administration date ( ■ cumulative sum ■ doses by day)