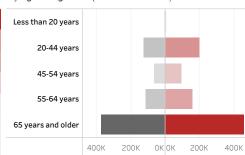

 American Indian or Alaska Native, non-Hispanic
 45,539 (2.8%)

 Asian or Pacific Islander, non-Hispanic
 42,031 (2.6%)

 Black or African American, non-Hispanic
 27,234 (1.7%)

People who have received at least one dose by age and gender ( • male • female)