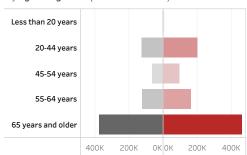

People who have received at least one dose by age and gender (  $\blacksquare$  male  $\blacksquare$  female)

Date updated: 3/16/2021