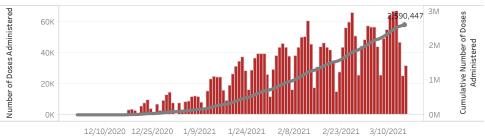

## Doses in Arizona

Total number of COVID-19 vaccine doses administered: 2,590,447

Total number of COVID-19 vaccine doses ordered: 2,501,430

Percent of COVID-19 vaccine doses utilized: 103.6%

## Click to filter on State PODs

 ${\bf *34,350}$  doses with missing county. Doses with missing county are included in the statewide counts.

The number of doses administered by administration date ( ■ cumulative sum ■ doses by day)