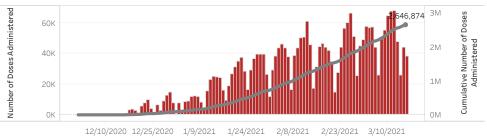

## Click to filter on State PODs

 ${\bf *35,393}\,$  doses with missing county. Doses with missing county are included in the statewide counts.

The number of doses administered by administration date ( ■ cumulative sum ■ doses by day)