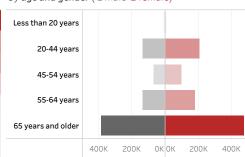

People who have received at least one dose by age and gender (■ male ■ female)

Date updated: 3/18/2021