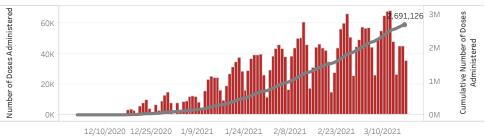

## Doses in Arizona

Total number of COVID-19 vaccine doses administered: 2,691,126

Total number of COVID-19 vaccine doses ordered: 2,501,430

Percent of COVID-19 vaccine doses utilized: 107.6%

## Click to filter on State PODs

 ${\bf *35,554}$  doses with missing county. Doses with missing county are included in the statewide counts.

The number of doses administered by administration date ( ■ cumulative sum ■ doses by day)