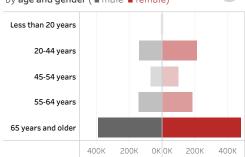

# People who have received at least one dose by age and gender ( ■ male ■ female)

Date updated: 3/19/2021