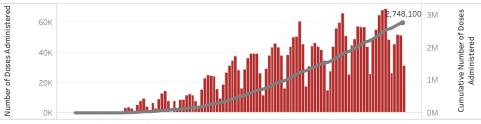

### Doses in Arizona

Total number of COVID-19 vaccine doses administered: 2,748,100

Total number of COVID-19 vaccine doses ordered: 2,501,430

Percent of COVID-19 vaccine doses utilized: 109.9%

#### Click to filter on State PODs

 ${\bf *36,163}$  doses with missing county. Doses with missing county are included in the statewide counts.

The number of doses administered by administration date ( ■ cumulative sum ■ doses by day)

12/10/2020 12/25/2020 1/9/2021 1/24/2021 2/8/2021 2/23/2021 3/10/2021