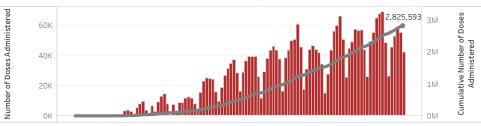

### Doses in Arizona

Total number of COVID-19 vaccine doses administered: 2,825,593

Total number of COVID-19 vaccine doses ordered: 2,501,430

Percent of COVID-19 vaccine doses utilized: 113.0%

#### Click to filter on State PODs

 ${\bf *35,267}$  doses with missing county. Doses with missing county are included in the statewide counts.

The number of doses administered by administration date ( ■ cumulative sum ■ doses by day)

12/10/2020 12/25/2020 1/9/2021 1/24/2021 2/8/2021 2/23/2021 3/10/2021