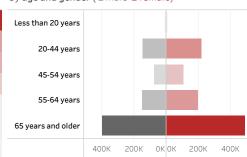

# People who have received at least one dose by age and gender (■ male ■ female)

Date updated: 3/20/2021