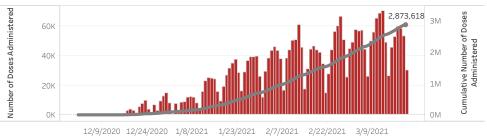

## Doses in Arizona

Total number of COVID-19 vaccine doses administered: 2,873,618

Total number of COVID-19 vaccine doses ordered: 2,501,430

Percent of COVID-19 vaccine doses utilized: 114.9%

## Click to filter on State PODs

 ${\bf *35,146}\,$  doses with missing county. Doses with missing county are included in the statewide counts.

The number of doses administered by administration date ( ■ cumulative sum ■ doses by day)