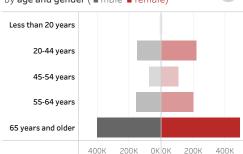

People who have received at least one dose by age and gender ( ■ male ■ female)

Date updated: 3/21/2021